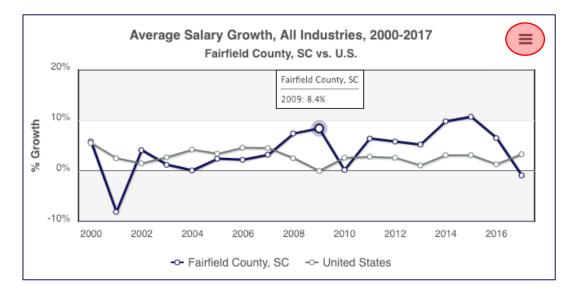

#### Graphs

Below is the top-left Graph from the Annual Salary Dashboard above. By hovering over the Graph, you can get more detailed information about the Graph itself.

Click on the three lines (the "hamburger icon") in the upper right-hand corner to see different options for downloading and to print the Graph. You can see those options below.

| Print chart               |
|---------------------------|
| Download PNG image        |
| Download PDF document     |
| Download SVG vector image |
| Download CSV              |
| Download XLS              |