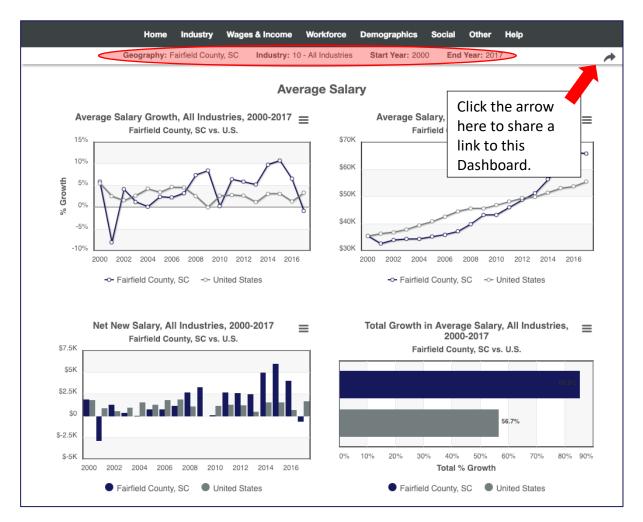

### Data Dashboards

We call this page a Dashboard and each Dashboard will have a number of Graphs related to the data topic you choose. Below, you can see data for "Annual Salary" in Fairfield County.

You can change the Graphs by using the **Filter bar**, underneath the menu bar, circled above and shown below. You can filter to look at a specific location, industry and change which years the data will display.

| Geography:           |   | Industry:           | Start Year: | End Year: |        |
|----------------------|---|---------------------|-------------|-----------|--------|
| Fairfield County, SC | + | 10 - All Industries | ÷ ]         | 2000 +    | 2017 🕈 |
|                      |   |                     |             |           |        |